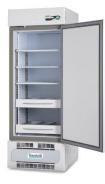

## **FREEZER 250 ECT-F PLUS**

Cod. FRE0253

Adjustable -25°C / -10°C

From +16°C to +32°C | N

-20°C | 0.1°C

Internal fittings

Suggested internal fittings

Disclaimer: Images are purely indicative. The features and the accessories of the products may differ according to model and application. fully extractible drawers made of aluminium, with dividers (WxDxH): cm 11,8x40x7,5 (nr 3 compartments)

No. 3 wire shelves