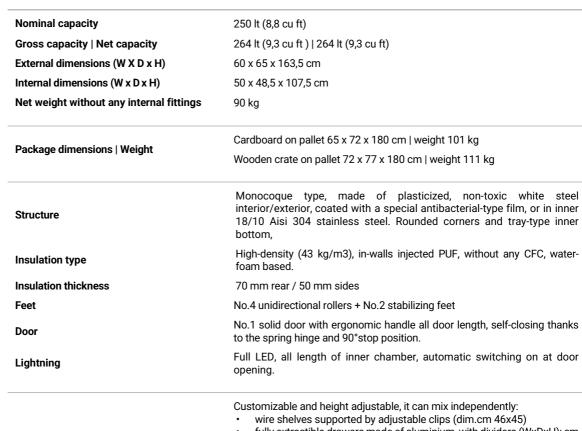

# Fiochetti

Temperature range

Factory setpoint | Increment

Ambient working class | Climatic class

## **FREEZER 250 ECT-F PLUS**

Cod. FRE0253

Adjustable -25°C / -10°C

From +16°C to +32°C | N

-20°C | 0.1°C

Internal fittings

Suggested internal fittings

Disclaimer: Images are purely indicative. The features and the accessories of the products may differ according to model and application. fully extractible drawers made of aluminium, with dividers (WxDxH): cm 11,8x40x7,5 (nr 3 compartments)