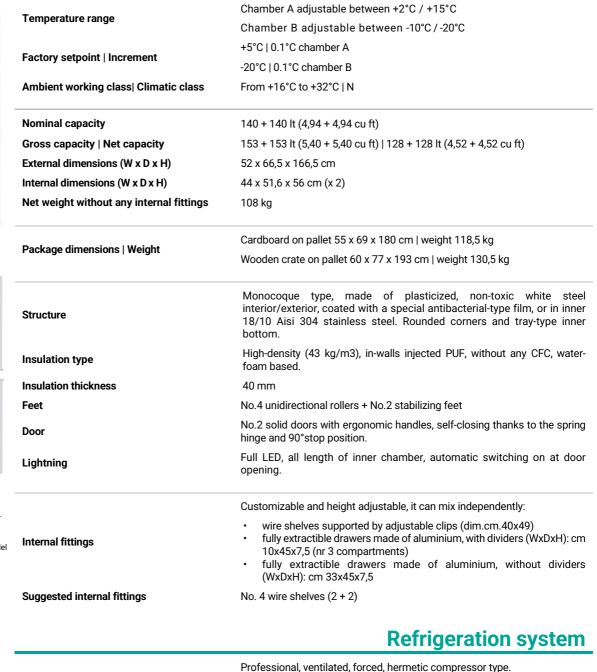

#### **General features**

| Refrigeration | Professional, ventilated, forced, hermetic compressor type.<br>No. 2 separate and independent cooling systems, one for each<br>compartment. |  |
|---------------|---------------------------------------------------------------------------------------------------------------------------------------------|--|
| Defrost       | Automatic, adaptive, including condensate water vaporisation                                                                                |  |
| Refrigerant   | Natural R290                                                                                                                                |  |
| GWP   ODP     | 3 0                                                                                                                                         |  |